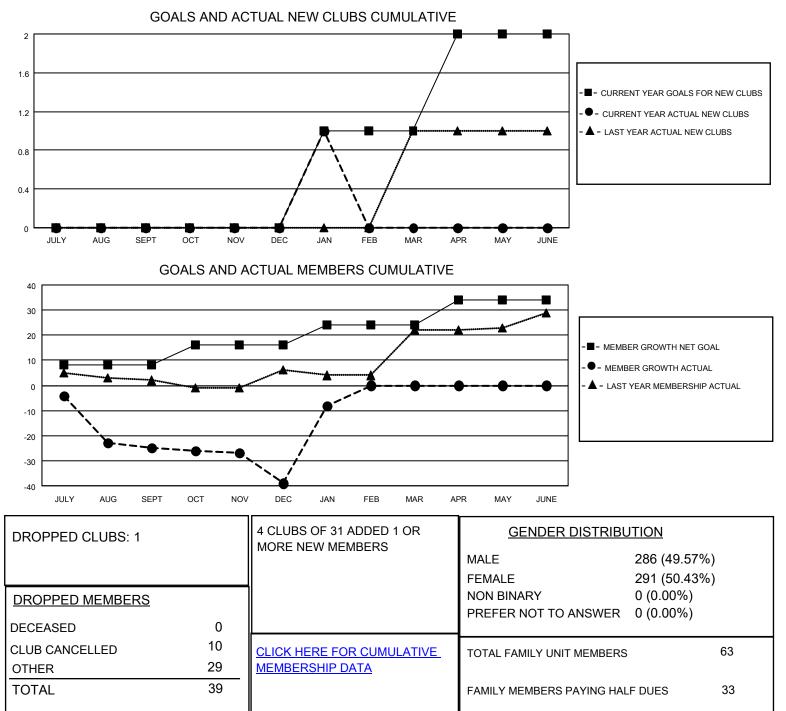

## LOCATION BULGARIA

District 130

Results as of: 1/31/2022

| Clubs                 |               |           |               | Members               |                        |                         |                                                    |
|-----------------------|---------------|-----------|---------------|-----------------------|------------------------|-------------------------|----------------------------------------------------|
| RESULTS FOR 2021-2022 |               |           |               | RESULTS FOR 2021-2022 |                        |                         |                                                    |
| QUARTER               | NEW CLUB GOAL | NEW CLUBS | DROPPED CLUBS | QUARTER               | BER GROWTH NET<br>GOAL | MEMBER GROWTH<br>ACTUAL | DROPPED<br>MEMBERS ACTUAL<br>(including transfers) |
| JULY/AUG/SEPT         | 0             | 0         | 1             | JULY/AUG/SEPT         | 8                      | 0                       | 25                                                 |
| OCT/NOV/DEC           | 0             | 0         | 0             | OCT/NOV/DEC           | 8                      | 0                       | 14                                                 |
| JAN/FEB/MAR           | 1             | 1         | 0             | JAN/FEB/MAR           | 8                      | 31                      | 0                                                  |
| APR/MAY/JUNE          | 1             | 0         | 0             | APR/MAY/JUNE          | 10                     | 0                       | 0                                                  |